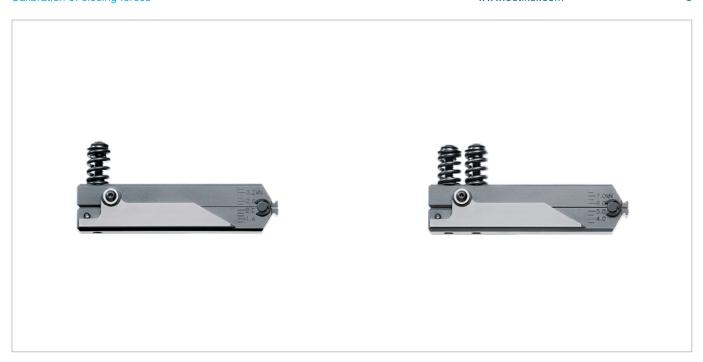

Economical alternative for closing force calibration

Force indicated by a pointer on a scale

Ensures uniform and reproducible process quality

Two models available to suit closing force range

Developed for ear clamp installation tools

## Test Equipment Oetiker SKM 01 & 02

Closing Force Gauges SKM 01/02 offer economical solutions for verifying the closing forces in small series and service applications. Suitable for calibrating installation tools for ear clamps.

| Types of Oetiker Closing Force Gauges |                        | Item No. |
|---------------------------------------|------------------------|----------|
| Oetiker SKM 01                        |                        | 13900631 |
| Oetiker SKM 02                        |                        | 13900632 |
| Delivery scope                        |                        |          |
| Oetiker SKM 01/SKM                    | 02                     |          |
| Closing Force Gauge                   |                        |          |
| Operating instructions                |                        |          |
|                                       |                        |          |
| Technical data SKM 0                  | 1                      |          |
| Dimensions:                           | ca. 100 x 19.5 x 44 mm |          |
| Weight:                               | ca. 230 g              |          |
| Closing force range:                  | 1200 N-3400 N          |          |
| Graduation:                           | 200 N                  |          |
|                                       |                        |          |
| Technical data SKM 0                  | 2                      |          |
| Dimensions:                           | ca. 100 x 19.5 x 44 mm |          |
| Weight:                               | ca. 240 g              |          |
| Closing force range:                  | 3500 N-7500 N          |          |
| Graduation:                           | 500 N                  |          |
|                                       |                        |          |