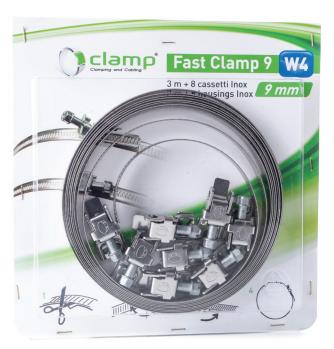

| Part Number<br>HCL | Product Description                                             | Reel Length |       | Head     | Band Width (B) |      | Band Thickness (C) |       | Max<br>Tightening<br>Torque | Screw  |
|--------------------|-----------------------------------------------------------------|-------------|-------|----------|----------------|------|--------------------|-------|-----------------------------|--------|
| HCL                | ·                                                               | m           | ft    | Quantity | mm             | inch | mm                 | inch  | Nm                          | mm A/F |
| QR-9-KIT-W2        | Quick Release Hose Clamp Kit-9mm<br>Wide-3m Reel & 8 Buckles W2 | 3.0         | 9.84  | 8.0      | 9.0            | 0.35 | 0.6                | 0.024 | 4.0                         |        |
| QR-9-KIT-W4        | Quick Release Hose Clamp Kit-9mm<br>Wide-3m Reel & 8 Buckles W4 |             |       |          |                |      |                    |       |                             | 7      |
| QR-9-H-W2          | Quick Release Hose Clamp Head for 9mm<br>Band - W3/430SS        |             |       |          |                | 4.0  | 7.0                |       |                             |        |
| QR-9-H-W4          | Quick Release Hose Clamp Head for 9mm<br>Band - W4/430SS        |             |       |          |                | 4.0  | 7.0                |       |                             |        |
| QR-9-25M-W2        | Quick Release Hose Clamp Reel 9mm<br>wide-W2/430SS 25m Reel     | 25.0        | 82.00 |          | 0.0            | 0.25 | 0.6                | 0.024 |                             |        |
| QR-9-30M-W4        | Quick Release Hose Clamp Reel 9mm<br>wide-W4/304 -30m Reel      | 30.0        | 98.40 |          | 9.0            | 0.35 | 0.6                | 0.024 |                             |        |