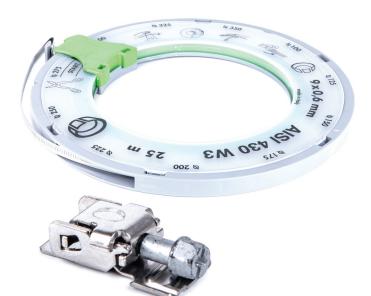

## Quick Release Hose Clamp Kits Reels of Quick release Clamp Band &

Separate Screws 9mm wide

Quick Release Kits comprise of buckles, reels or small reel & buckle packs and allow you to build your own Quick Release Clamps of various lengths. They are available in W2 or W4 Material.

| Part Number<br>HCL | Product Description                                             | Reel Length |       | Head     | Band Width (B) |      | Band Thickness (C) |       | Max<br>Tightening<br>Torque | Screw  |
|--------------------|-----------------------------------------------------------------|-------------|-------|----------|----------------|------|--------------------|-------|-----------------------------|--------|
| HCL                | ·                                                               | m           | ft    | Quantity | mm             | inch | mm                 | inch  | Nm                          | mm A/F |
| QR-9-KIT-W2        | Quick Release Hose Clamp Kit-9mm<br>Wide-3m Reel & 8 Buckles W2 | 3.0         | 9.84  | 8.0      | 9.0            | 0.35 | 0.6                | 0.024 | 4.0                         |        |
| QR-9-KIT-W4        | Quick Release Hose Clamp Kit-9mm<br>Wide-3m Reel & 8 Buckles W4 |             |       |          |                |      |                    |       |                             | 7      |
| QR-9-H-W2          | Quick Release Hose Clamp Head for 9mm<br>Band - W3/430SS        |             |       |          |                | 4.0  | 7.0                |       |                             |        |
| QR-9-H-W4          | Quick Release Hose Clamp Head for 9mm<br>Band - W4/430SS        |             |       |          |                | 4.0  | 7.0                |       |                             |        |
| QR-9-25M-W2        | Quick Release Hose Clamp Reel 9mm<br>wide-W2/430SS 25m Reel     | 25.0        | 82.00 |          | 0.0            | 0.25 | 0.6                | 0.024 |                             |        |
| QR-9-30M-W4        | Quick Release Hose Clamp Reel 9mm<br>wide-W4/304 -30m Reel      | 30.0        | 98.40 |          | 9.0            | 0.35 | 0.6                | 0.024 |                             |        |