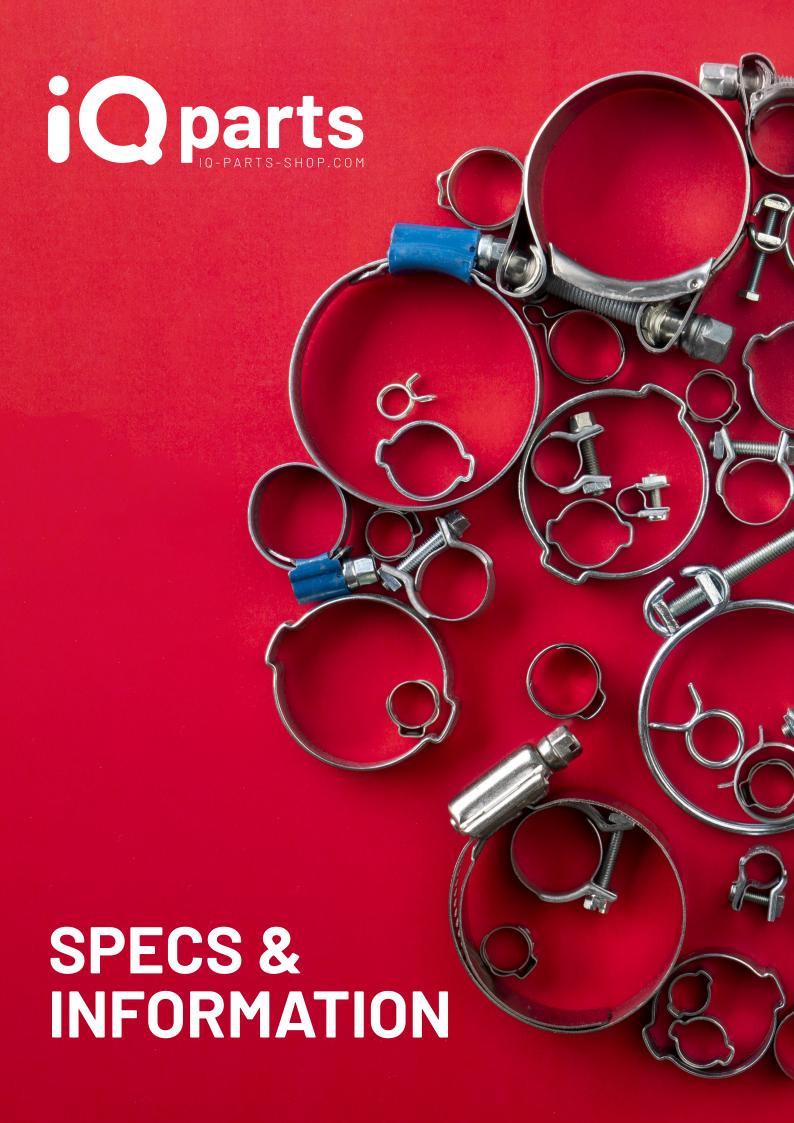

## Quick Release Hose Clamp Kits Reels of Quick release Clamp Band &

Separate Screws 9mm wide

Quick Release Kits comprise of buckles, reels or small reel & buckle packs and allow you to build your own Quick Release Clamps of various lengths. They are available in W2 or W4 Material.

| Part Number<br>HCL | Product Description                                             | Reel Length |       | Head     | Band Width (B) |      | Band Thickness (C) |       | Max<br>Tightening<br>Torque | Screw  |
|--------------------|-----------------------------------------------------------------|-------------|-------|----------|----------------|------|--------------------|-------|-----------------------------|--------|
| HCL                | ·                                                               | m           | ft    | Quantity | mm             | inch | mm                 | inch  | Nm                          | mm A/F |
| QR-9-KIT-W2        | Quick Release Hose Clamp Kit-9mm<br>Wide-3m Reel & 8 Buckles W2 | 3.0         | 9.84  | 8.0      | 9.0            | 0.35 | 0.6                | 0.024 | 4.0                         |        |
| QR-9-KIT-W4        | Quick Release Hose Clamp Kit-9mm<br>Wide-3m Reel & 8 Buckles W4 |             |       |          |                |      |                    |       |                             | 7      |
| QR-9-H-W2          | Quick Release Hose Clamp Head for 9mm<br>Band - W3/430SS        |             |       |          |                | 4.0  | 7.0                |       |                             |        |
| QR-9-H-W4          | Quick Release Hose Clamp Head for 9mm<br>Band - W4/430SS        |             |       |          |                | 4.0  | 7.0                |       |                             |        |
| QR-9-25M-W2        | Quick Release Hose Clamp Reel 9mm<br>wide-W2/430SS 25m Reel     | 25.0        | 82.00 |          | 0.0            | 0.25 | 0.6                | 0.024 |                             |        |
| QR-9-30M-W4        | Quick Release Hose Clamp Reel 9mm<br>wide-W4/304 -30m Reel      | 30.0        | 98.40 |          | 9.0            | 0.35 | 0.6                | 0.024 |                             |        |