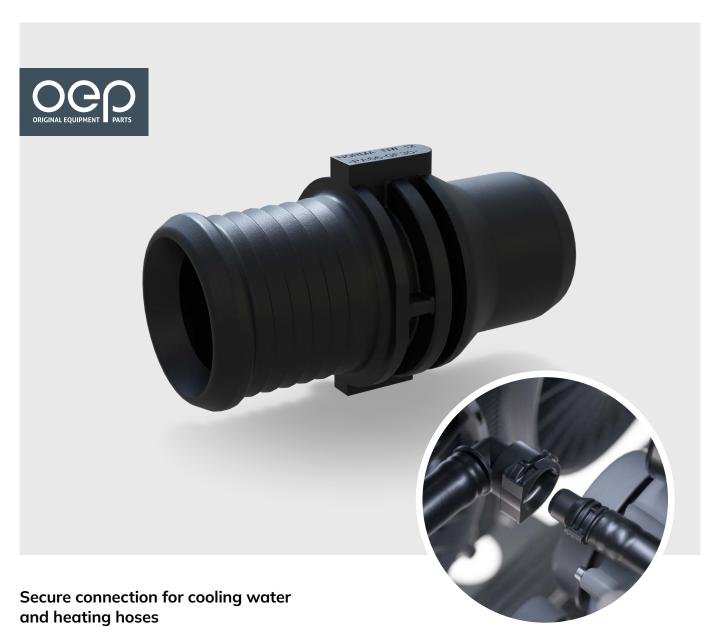

## **Applications**

PS3 connectors with the corresponding Spigots are used for leak proof connection of cooling water lines or heating lines in passenger and commercial vehicles.

#### NORMA**QUICK®** Spigot is part of a broad portfolio. Discover more!

PS3

Fluid Line CWS (Cooling water system)