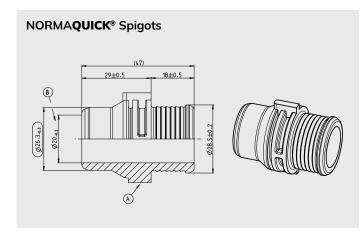

# NORMA**QUICK®** Spigots

Time and cost reduction due to snap assembly without tool

Application in extremely narrow spaces thanks to compact dimensions

Suitable for NORMAQUICK® PS3

#### Material

| Housing           | PA66-GF30 |
|-------------------|-----------|
| Temperature Range | -40°-135° |

| Article number | Description        | Number of<br>Ports | Ø NW*<br>(mm) | Quantity<br>per packaging | For NORMAQUICK® PS3                                         |
|----------------|--------------------|--------------------|---------------|---------------------------|-------------------------------------------------------------|
| 0702 4010 012  | Spigot PS3 NW12-0° | 1                  | 12            | 100                       | PS3 NW12 – 0° 0702 6009 012<br>PS3 NW12 – 90° 0702 6008 012 |
| 0702 4007 016  | Spigot PS3 NW16-0° | 1                  | 16            | 100                       | PS3 NW16 - 0° 0702 7019 016<br>PS3 NW16 - 90° 0702 6020 016 |
| 0702 4005 020  | Spigot PS3 NW20-0° | 1                  | 20            | 100                       | PS3 NW20 – 0° 0702 7003 020<br>PS3 NW20 – 90° 0702 7004 020 |
| 0702 6008 026  | Spigot PS3 NW26-0° | 1                  | 26            | 100                       | PS3 NW26 – 0° 0702 6007 026<br>PS3 NW26 – 90° 0702 7011 026 |
| 0702 4088 032  | Spigot PS3 NW32-0° | 1                  | 32            | 50                        | PS3 NW32 – 0° 0702 7018 032<br>PS3 NW32 – 90° 0702 7042 032 |

<sup>\*</sup> NW (Nominal Width): Diameter of the connecting PS3