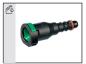

### FLUID SYSTEMS & QUICK CONNECTORS

| Materials              |                                              |  |
|------------------------|----------------------------------------------|--|
| NORMA <b>QUICK</b> ® S |                                              |  |
| Housing:               | PA12-GF50                                    |  |
| Retainer:              | PA12-GF30                                    |  |
| Adapter piece:         | PA12 - GF30                                  |  |
| O-rings:               | Inside housing: FPM & FVMQ, on fir tree: FPM |  |
| ABA Mini               |                                              |  |
| W4                     |                                              |  |
| Rubber hose            |                                              |  |
| NBR/PET/CR             |                                              |  |
| Sleeve                 |                                              |  |
| Brass                  |                                              |  |

| Part number                 | Description                                           | Packaging quantity (pcs) |  |
|-----------------------------|-------------------------------------------------------|--------------------------|--|
| NORMA® Fuel Line Repair Kit |                                                       |                          |  |
| 0715 2000 003               | Fuel Line Repair Kit                                  | 1                        |  |
| The kit contains:           |                                                       |                          |  |
| 0715 8039 010               | NORMA <b>QUICK</b> ® S NW 3/8" - 5/16" - 0°   Adapter | 2                        |  |
| 0715 8154 008               | NORMA <b>QUICK®</b> S NW 5/16" - 6 mm - 0°   Adapter  | 2                        |  |
| 0715 6509 008               | NORMAQUICK® S NW 5/16" - 6 mm - 0°                    | 2                        |  |
| 0715 6511 008               | NORMAQUICK® S NW 5/16" - 6 mm - 90°                   | 2                        |  |
| 0715 6701 010               | NORMAQUICK® S NW 9.89 mm - 8 mm - 0°                  | 1                        |  |
| 0715 6702 010               | NORMAQUICK® S NW 9.89 mm - 8 mm - 90°                 | 1                        |  |
| 0715 6509 010               | NORMA <b>QUICK®</b> S NW 3/8" - 5/16" - 0°            | 2                        |  |
| 0715 6519 010               | NORMA <b>QUICK®</b> S NW 3/8" - 5/16" - 90°           | 2                        |  |
| 1054 8000 510               | Sleeve - Ø 6 mm                                       | 4                        |  |
| 1054 8000 008               | Sleeve - Ø 8 mm                                       | 4                        |  |
| 1069 8908 030               | Rubber hose - ID 8 mm                                 | 2                        |  |
| 1069 8910 029               | Rubber hose - ID 10 mm                                | 2                        |  |
| 0810 3002 014               | ABA Mini 14/9 W4                                      | 8                        |  |
| 0810 3002 016               | ABA Mini 16/9 W4                                      | 8                        |  |

#### **Technical benefits**

- ♂ Standard quick connector spigot connection as per SAE J2044
- Safety aspect: NORMAQUICK® S connector cannot be opened under pressure
- ✓ Very high pull-off forces of quick connectors due to four locking arms
- screwless clamps