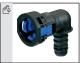

### FLUID SYSTEMS & QUICK CONNECTORS

| Materials              |                                              |  |
|------------------------|----------------------------------------------|--|
| NORMA <b>QUICK</b> ® S |                                              |  |
| Housing:               | PA12-GF50                                    |  |
| Retainer:              | PA12-GF30                                    |  |
| Adapter piece:         | PA12 - GF30                                  |  |
| O-rings:               | Inside housing: FPM & FVMQ, on fir tree: FPM |  |
| ABA Mini               |                                              |  |
| W4                     |                                              |  |
| Rubber hose            |                                              |  |
| NBR/PET/CR             |                                              |  |
| Sleeve                 |                                              |  |
| Brass                  |                                              |  |

| Part number                 | Description                                           | Packaging quantity (pcs) |  |
|-----------------------------|-------------------------------------------------------|--------------------------|--|
| NORMA® Fuel Line Repair Kit |                                                       |                          |  |
| 0715 2000 003               | Fuel Line Repair Kit                                  | 1                        |  |
| The kit contains:           |                                                       |                          |  |
| 0715 8039 010               | NORMA <b>QUICK</b> ® S NW 3/8" - 5/16" - 0°   Adapter | 2                        |  |
| 0715 8154 008               | NORMA <b>QUICK®</b> S NW 5/16" - 6 mm - 0°   Adapter  | 2                        |  |
| 0715 6509 008               | NORMAQUICK® S NW 5/16" - 6 mm - 0°                    | 2                        |  |
| 0715 6511 008               | NORMAQUICK® S NW 5/16" - 6 mm - 90°                   | 2                        |  |
| 0715 6701 010               | NORMAQUICK® S NW 9.89 mm - 8 mm - 0°                  | 1                        |  |
| 0715 6702 010               | NORMAQUICK® S NW 9.89 mm - 8 mm - 90°                 | 1                        |  |
| 0715 6509 010               | NORMA <b>QUICK®</b> S NW 3/8" - 5/16" - 0°            | 2                        |  |
| 0715 6519 010               | NORMA <b>QUICK®</b> S NW 3/8" - 5/16" - 90°           | 2                        |  |
| 1054 8000 510               | Sleeve - Ø 6 mm                                       | 4                        |  |
| 1054 8000 008               | Sleeve - Ø 8 mm                                       | 4                        |  |
| 1069 8908 030               | Rubber hose - ID 8 mm                                 | 2                        |  |
| 1069 8910 029               | Rubber hose - ID 10 mm                                | 2                        |  |
| 0810 3002 014               | ABA Mini 14/9 W4                                      | 8                        |  |
| 0810 3002 016               | ABA Mini 16/9 W4                                      | 8                        |  |

#### **Technical benefits**

- ♂ Standard quick connector spigot connection as per SAE J2044
- Safety aspect: NORMAQUICK® S connector cannot be opened under pressure
- ✓ Very high pull-off forces of quick connectors due to four locking arms
- screwless clamps