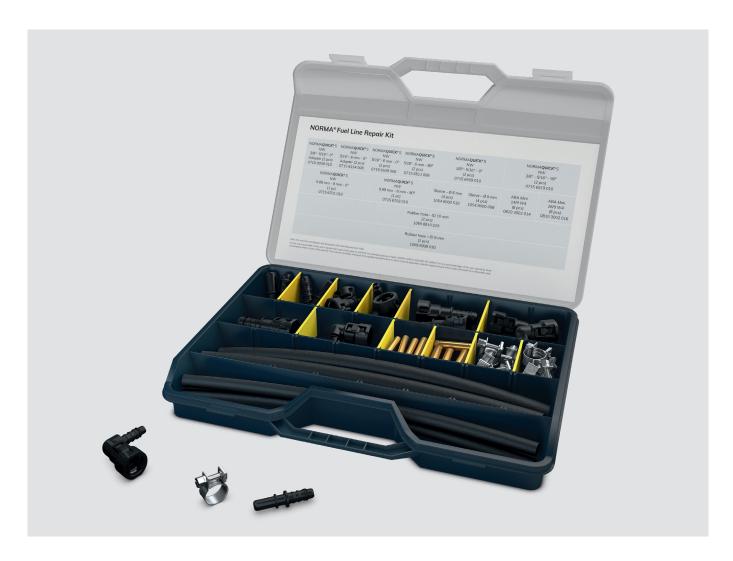

## NORMA® Fuel Line Repair Kit

# One stop solution to repair defective fuel lines in under five minutes

Access to OEM quality materials

Easy identification of the components within the kit with the help of product descriptions

Option to refill individual parts within the kit

| Part number                 | Description                                           | Packaging quantity (pcs) |  |
|-----------------------------|-------------------------------------------------------|--------------------------|--|
| NORMA® Fuel Line Repair Kit |                                                       |                          |  |
| 0715 2000 003               | Fuel Line Repair Kit                                  | 1                        |  |
| The kit contains:           |                                                       |                          |  |
| 0715 8039 010               | NORMA <b>QUICK</b> ® S NW 3/8" - 5/16" - 0°   Adapter | 2                        |  |
| 0715 8154 008               | NORMA <b>QUICK®</b> S NW 5/16" - 6 mm - 0°   Adapter  | 2                        |  |
| 0715 6509 008               | NORMAQUICK® S NW 5/16" - 6 mm - 0°                    | 2                        |  |
| 0715 6511 008               | NORMAQUICK® S NW 5/16" - 6 mm - 90°                   | 2                        |  |
| 0715 6701 010               | NORMAQUICK® S NW 9.89 mm - 8 mm - 0°                  | 1                        |  |
| 0715 6702 010               | NORMAQUICK® S NW 9.89 mm - 8 mm - 90°                 | 1                        |  |
| 0715 6509 010               | NORMA <b>QUICK®</b> S NW 3/8" - 5/16" - 0°            | 2                        |  |
| 0715 6519 010               | NORMA <b>QUICK®</b> S NW 3/8" - 5/16" - 90°           | 2                        |  |
| 1054 8000 510               | Sleeve - Ø 6 mm                                       | 4                        |  |
| 1054 8000 008               | Sleeve - Ø 8 mm                                       | 4                        |  |
| 1069 8908 030               | Rubber hose - ID 8 mm                                 | 2                        |  |
| 1069 8910 029               | Rubber hose - ID 10 mm                                | 2                        |  |
| 0810 3002 014               | ABA Mini 14/9 W4                                      | 8                        |  |
| 0810 3002 016               | ABA Mini 16/9 W4                                      | 8                        |  |