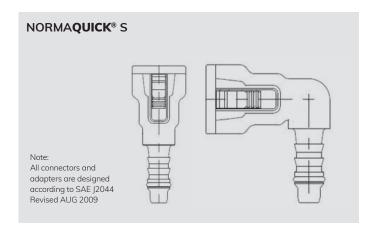

### FLUID SYSTEMS & QUICK CONNECTORS

| Materials              |                                              |  |
|------------------------|----------------------------------------------|--|
| NORMA <b>QUICK</b> ® S |                                              |  |
| Housing:               | PA12-GF50                                    |  |
| Retainer:              | PA12-GF30                                    |  |
| Adapter piece:         | PA12 - GF30                                  |  |
| O-rings:               | Inside housing: FPM & FVMQ, on fir tree: FPM |  |
| ABA Mini               |                                              |  |
| W4                     |                                              |  |
| Rubber hose            |                                              |  |
| NBR/PET/CR             |                                              |  |
| Sleeve                 |                                              |  |
| Brass                  |                                              |  |

#### **Technical benefits**

- ♂ Standard quick connector spigot connection as per SAE J2044
- Safety aspect: NORMAQUICK® S connector cannot be opened under pressure
- ✓ Very high pull-off forces of quick connectors due to four locking arms
- screwless clamps