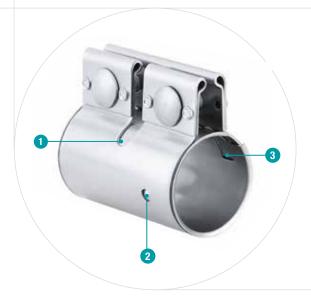

### **EURO COUPLER**



- 1 "U" slot to accommodate diameter differences
- 2 Dimple on the inner sleeve to engage with the outer band
- 3 Patented gasket



## **Joining exhaust system components**

The NORMACONNECT® Euro Coupler is an effective way to join exhaust system components without the need for pipe flares/slip joints or slotting. This clamp offers superior clamp load capability and a serviceable joint. Allows for quick assembly and service of exhaust pipes. It provides significant resistance to longitudinal and rotational movement of pipes.

### Advantages at a glance

- No need for pipe sizing or slotting
- Patented gasket with proven sealing ability to reduce leak rates
- Preassembled unit easy, reliable installation
- Superior clamp load capability

### **Applications**

Effective way to join pipe