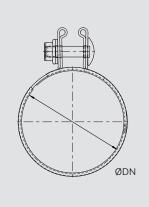

| Part number   | Description           | ØDN (mm) | Packaging quantity (pcs) |
|---------------|-----------------------|----------|--------------------------|
| 0367 6005 040 | EUROCOUPLER 40-441/88 | 40       | 25                       |
| 0367 6009 045 | EUROCOUPLER 45-441/88 | 45       | 25                       |
| 0367 6010 050 | EUROCOUPLER 50-441/88 | 50       | 25                       |
| 0367 6008 055 | EUROCOUPLER 55-441/88 | 55       | 25                       |
| 0367 6011 060 | EUROCOUPLER 60-441/88 | 60       | 25                       |
| 0367 6022 065 | EUROCOUPLER 65-441/88 | 65       | 25                       |
| 0367 6033 070 | EUROCOUPLER 70-441/88 | 70       | 25                       |