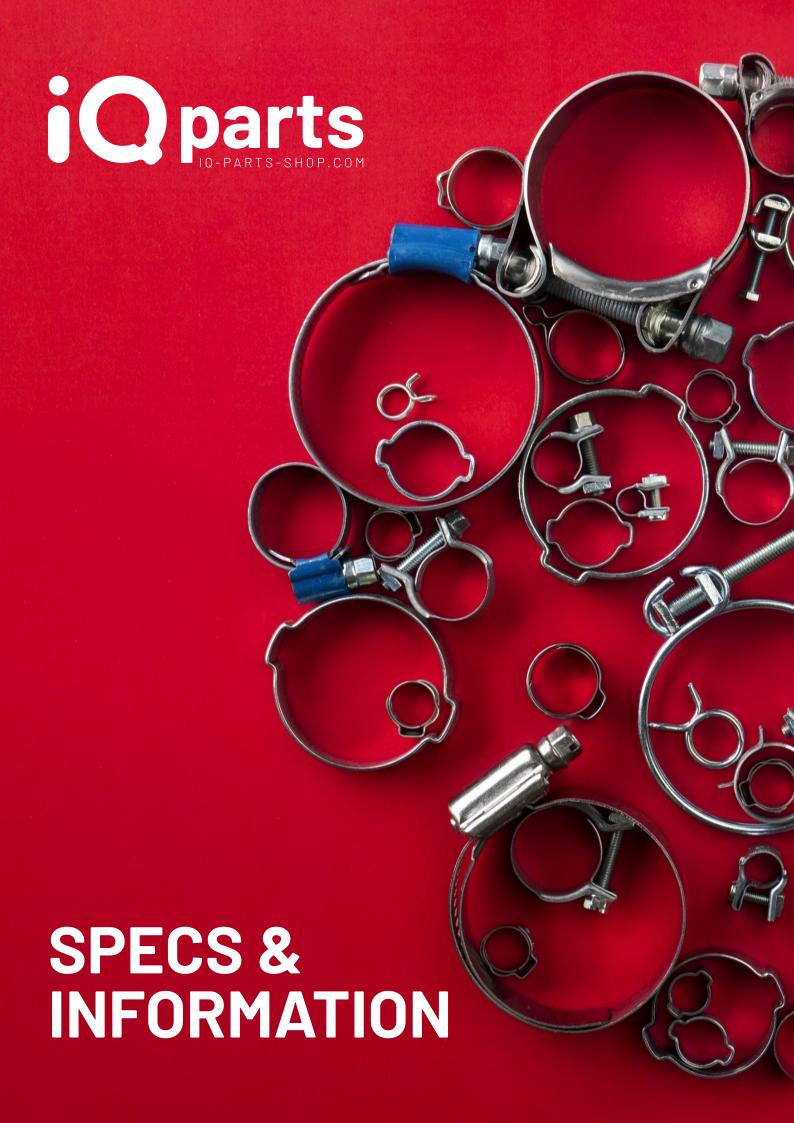

### **EURO COUPLER**

- 1 "U" slot to accommodate diameter differences
- 2 Dimple on the inner sleeve to engage with the outer band
- 3 Patented gasket

A "U" slot helps EuroCoupler accommodate diameter differences between mating pipes for improved joint strength