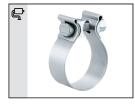

### **EURO COUPLER**

- 1 "U" slot to accommodate diameter differences
- 2 Dimple on the inner sleeve to engage with the outer band
- 3 Patented gasket

## **Joining exhaust system components**

The NORMACONNECT® Euro Coupler is an effective way to join exhaust system components without the need for pipe flares/slip joints or slotting. This clamp offers superior clamp load capability and a serviceable joint. Allows for quick assembly and service of exhaust pipes. It provides significant resistance to longitudinal and rotational movement of pipes.

### Advantages at a glance

- No need for pipe sizing or slotting
- Patented gasket with proven sealing ability to reduce leak rates
- Preassembled unit easy, reliable installation
- Superior clamp load capability

# Pipe to pipe connection of an exhaust system without the need for sizing or slotting

Patented gasket with proven sealing ability reduces leak rates

Inner sleeve orientation is locked by an engagement feature, improving sealing effect

A "U" slot helps EuroCoupler accommodate diameter differences between mating pipes for improved joint strength