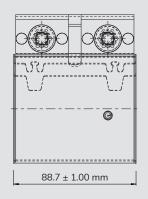

### **Materials**

| W1 | W2 | W3 | W4 | W5 |
|----|----|----|----|----|
|    |    | X  |    |    |

## **Technical data & Ordering information**

| NORMACONNECT® EUROCOUPLER |                        |                  |                   |  |  |  |  |  |
|---------------------------|------------------------|------------------|-------------------|--|--|--|--|--|
|                           | Description            | Nominal diameter | W3<br>Product No. |  |  |  |  |  |
| Width                     |                        | in mm            |                   |  |  |  |  |  |
|                           | EURO COUPLER 40-441/88 | 40               | 0367 6005 040     |  |  |  |  |  |
|                           | EURO COUPLER 45-441/88 | 45               | 0367 6009 045     |  |  |  |  |  |
|                           | EURO COUPLER 50-441/88 | 50               | 0367 6010 050     |  |  |  |  |  |
| 88,7                      | EURO COUPLER 55-441/88 | 55               | 0367 6008 055     |  |  |  |  |  |
|                           | EURO COUPLER 60-441/88 | 60               | 0367 6011 060     |  |  |  |  |  |
|                           | EURO COUPLER 65-441/88 | 65               | 0367 6022 065     |  |  |  |  |  |
|                           | EURO COUPLER 70-441/88 | 70               | 0367 6033 070     |  |  |  |  |  |