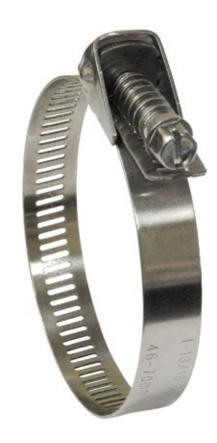

## Type "F" Quick Release Clamp

- 200 series stainless steel band, housing and screw with 400 series stainless steel thrust block
- Easy to install and remove due to the swivel action locking of the screw
- Large clamping range, making them very versatile
- Typically used for closed system installations where the clamp must be opened to be fitted
- Other material configurations available