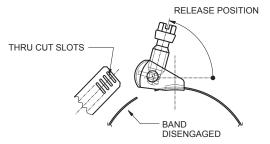

## Type "F" Quick Release Clamp

- 200 series stainless steel band, housing and screw with 400 series stainless steel thrust block
- Easy to install and remove due to the swivel action locking of the screw
- Large clamping range, making them very versatile
- Typically used for closed system installations where the clamp must be opened to be fitted
- Other material configurations available