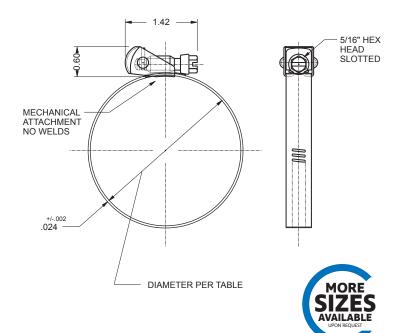

## Type "F" Quick Release Clamp

- 200 series stainless steel band, housing and screw with 400 series stainless steel thrust block
- Easy to install and remove due to the swivel action locking of the screw
- Large clamping range, making them very versatile
- Typically used for closed system installations where the clamp must be opened to be fitted
- Other material configurations available

| Part Number | Diameter (inch) |        | Diameter (mm) |        |
|-------------|-----------------|--------|---------------|--------|
|             | Open            | Closed | Open          | Closed |
| QR104S2     | 7.00            | 2.00   | 171           | 51     |
| QR12852     | 8.500           | 2.00   | 216           | 51     |
| QR152S2     | 10.00           | 2.00   | 254           | 51     |
| QR18852     | 12.25           | 2.00   | 311           | 51     |
| QR232S2     | 15.00           | 2.00   | 381           | 51     |
| QR258S2     | 16.63           | 2.00   | 422           | 51     |
| QR28852     | 18.50           | 2.00   | 470           | 51     |
| QR312S2     | 20.00           | 2.00   | 508           | 51     |