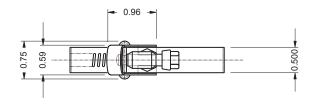

## Type "F" Quick Release Clamp

- 200 series stainless steel band, housing and screw with 400 series stainless steel thrust block
- Easy to install and remove due to the swivel action locking of the screw
- Large clamping range, making them very versatile
- Typically used for closed system installations where the clamp must be opened to be fitted
- Other material configurations available