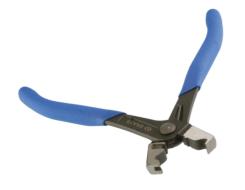

## Clip Clamp Pliers

Manual pincers for all types of Clip Clamp.

| Article           | Part nº   | Box Quantity (MOQ) | Outer Packing |
|-------------------|-----------|--------------------|---------------|
| Clip Clamp Pliers | 0303039-0 | 1                  | 1             |