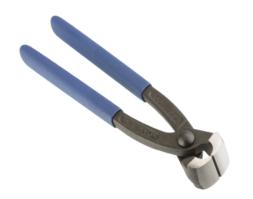

## Front-closing Ear Clip Pincers

These pincers can be used to fasten all types of ear clip. The frontclosing model is the most popular type and is used in most ear-clip assemblies. It is also known as the "Russian" model

| Article                        | Part nº   | Box Quantity (MOQ) | Outer Packing |
|--------------------------------|-----------|--------------------|---------------|
| Front-closing ear clip pincers | 0301108-8 | 1                  | 1             |