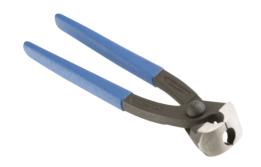

## Side and front-closing Ear Clip Pincers

This model was designed to be used in application zones which are difficult to access. It can be used both frontally and laterally.

| Article                                 | Part nº   | Box Quantity (MOQ) | Outer Packing |
|-----------------------------------------|-----------|--------------------|---------------|
| Side and front-closing Ear Clip Pincers | 0301109-6 | 1                  | 1             |