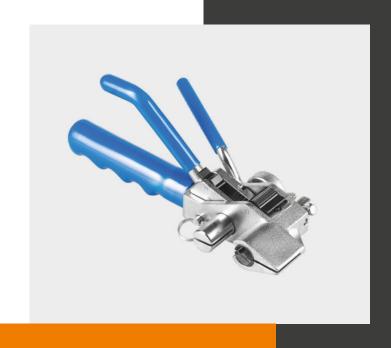

## **RATCHET BANDING TOOL**

The Common Type Loob ratchet banding tool is designed for working with stainless steel straps of any type, with the width from 6.4 mm to 20 mm used, for example, to install elements on power and telecommunication poles.

It is made of corrosion-resistant galvanized steel with plastic elements.

The tool has a built-in blades system for cutting strapping bands to greatly facilitate installation.

The banding tool is very simple and convenient to use.

## **TECHNICAL DATA**

| Mechanism | Band width range: | Band thickness range: |
|-----------|-------------------|-----------------------|
| Manual    | 6,4mm-20mm        | 0,25mm – 0,7mm        |