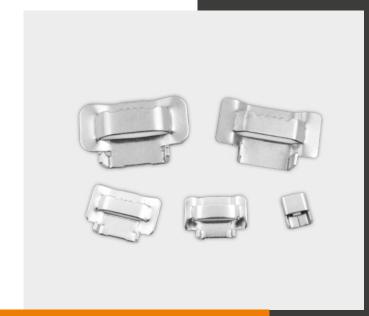

# STAINLESS STEEL BANDING BUCKLES

FOR STRAPPING BANDS: STEEL GRADE: AISI 304, 201

## Buckle type: Ear-Lock, L-Type

Element used to band tensioned stainless steel strapping. Banding buckles are widely used in the power industry, telecommunications, road construction, aviation, military industry, food industry and coal mining. They are made of stainless steel resistant to corrosion, UV radiation and harsh weather conditions. They are also resistant to mechanical factors such as vibrations and high loads. High quality and precise manufacturing of the banding buckles allow for convenient band installation without damage. They work well in urban and industrial environments with moderate pollution. Indoor and outdoor locations exposed to the presence of chlorides. A wide variety of sizes of buckles allows them to be perfectly matched to all types and sizes of our bands.