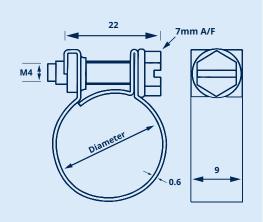

The screw head is formed to a 7mm hexagon head so that the JCS flexible shaft screwdriver can be used making fitting quicker and easier especially in awkward places. The screw head is also slotted for ordinary screwdriver use.

## **TECHNICAL & MATERIAL SPECIFICATION**

| 9 7-9<br>10 8-10<br>11 9-11<br>12 10-12<br>13 11-13<br>14 12-14 |
|-----------------------------------------------------------------|
| 11 9-11<br>12 10-12<br>13 11-13                                 |
| 12 10-12<br>13 11-13                                            |
| 13 11-13                                                        |
|                                                                 |
| 14 12-14                                                        |
|                                                                 |
| 15 13-15                                                        |
| 16 14-16                                                        |
| 17 15-17                                                        |
| 18 16-18                                                        |