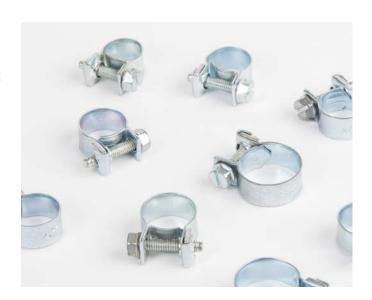

## FOR FUEL PIPES AND SMALL HOSES

JCS Mini-Clips are an economical and reliable solution for many low pressure applications where a larger adjustment range is not required. They are especially suitable for petrol and LPG gas hoses and are available in sizes ranging from 9mm O/D to 18mm O/D.

JCS Mini-Clips are formed from a one-piece band, which means they have no welded parts which can damage the hose. Also, the band is folded over the nut which ensures it remains firmly in place when the screw is removed.

The screw head is formed to a 7mm hexagon head so that the JCS flexible shaft screwdriver can be used making fitting quicker and easier especially in awkward places. The screw head is also slotted for ordinary screwdriver use.