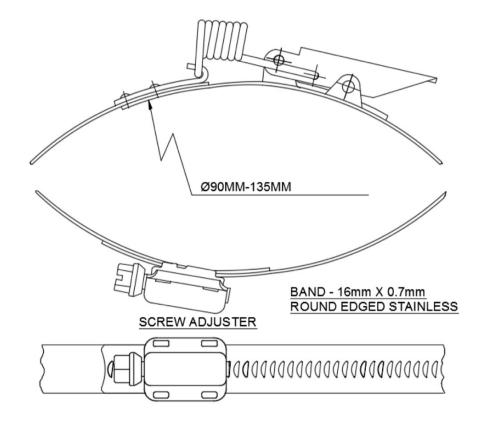

## STAINLESS STEEL BANDCLAMP HI-TORQUE SPRING

| SPECIFICATIONS         |         |                   |  |    |        |                                     |                    |
|------------------------|---------|-------------------|--|----|--------|-------------------------------------|--------------------|
|                        | FINISH  | DIAMETER<br>RANGE |  |    | SAFETY | AMOUNT OF<br>DIAMETER<br>ADJUSTMENT | STRENGTH/<br>UTS** |
| STAINLESS<br>STEEL 304 | NATURAL | 90-500MM          |  | No | No     | 45MM                                | 40 KG              |