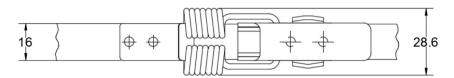

## STAINLESS STEEL BANDCLAMP HI-TORQUE SPRING

| SPECIFICATIONS         |         |                   |  |    |        |                                     |                    |
|------------------------|---------|-------------------|--|----|--------|-------------------------------------|--------------------|
|                        | FINISH  | DIAMETER<br>RANGE |  |    | SAFETY | AMOUNT OF<br>DIAMETER<br>ADJUSTMENT | STRENGTH/<br>UTS** |
| STAINLESS<br>STEEL 304 | NATURAL | 90-500MM          |  | No | No     | 45MM                                | 40 KG              |