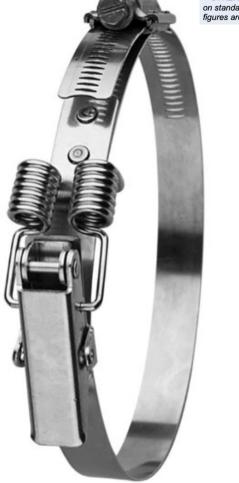

## STAINLESS STEEL BANDCLAMP HI-TORQUE SPRING

| SPECIFICATIONS         |         |                   |  |    |        |                                     |                    |
|------------------------|---------|-------------------|--|----|--------|-------------------------------------|--------------------|
|                        | FINISH  | DIAMETER<br>RANGE |  |    | SAFETY | AMOUNT OF<br>DIAMETER<br>ADJUSTMENT | STRENGTH/<br>UTS** |
| STAINLESS<br>STEEL 304 | NATURAL | 90-500MM          |  | No | No     | 45MM                                | 40 KG              |