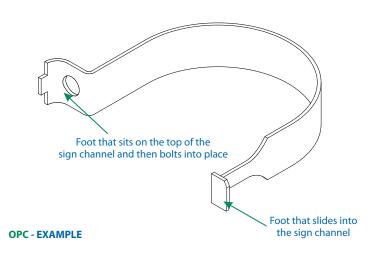

# **OPC - One Piece Clips**

Our One Piece Clips are designed to slide into all types of sign channel, secured using 1x M8x38mm square head bolt with nut & washer. Manufactured from Grade 304 Stainless Steel, they also have formed grips that will help to reduce rotation. Designed to suit 47mm - 114mm round posts.