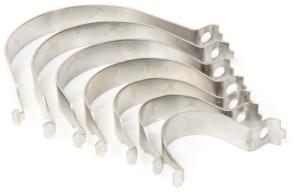

# **OPC - One Piece Clips**

Our One Piece Clips are designed to slide into all types of sign channel, secured using 1x M8x38mm square head bolt with nut & washer. Manufactured from Grade 304 Stainless Steel, they also have formed grips that will help to reduce rotation. Designed to suit 47mm - 114mm round posts.

Full range of stock One Piece Clips in self colour option