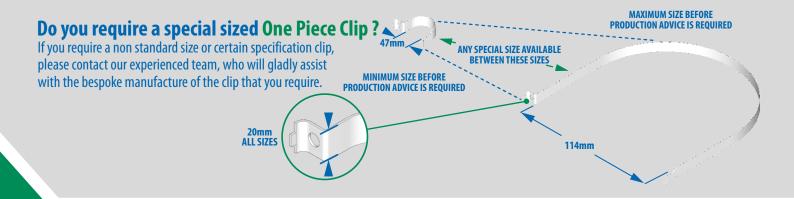

# **OPC - One Piece Clips**

Our One Piece Clips are designed to slide into all types of sign channel, secured using 1x M8x38mm square head bolt with nut & washer. Manufactured from Grade 304 Stainless Steel, they also have formed grips that will help to reduce rotation. Designed to suit 47mm - 114mm round posts.

#### **Raw Material**

1.5 x 20mm - 1.8 x 20mm Grade 304 Stainless Steel