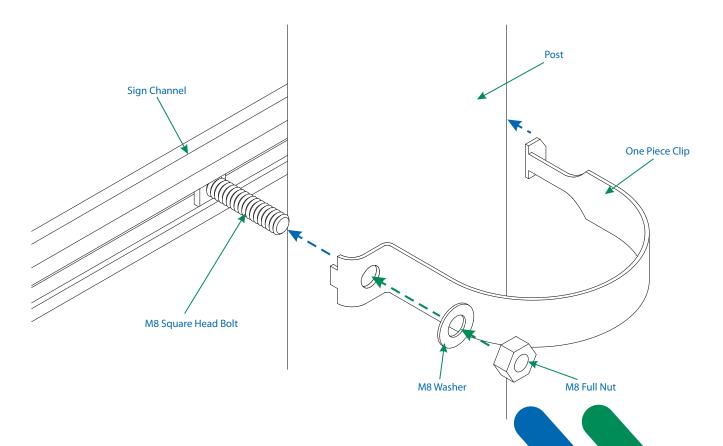

# **OPC - One Piece Clips**

Our One Piece Clips are designed to slide into all types of sign channel, secured using 1x M8x38mm square head bolt with nut & washer. Manufactured from Grade 304 Stainless Steel, they also have formed grips that will help to reduce rotation. Designed to suit 47mm - 114mm round posts.

#### **Bolt Type**

1x M8x38mm Square Head Bolt (per clip)