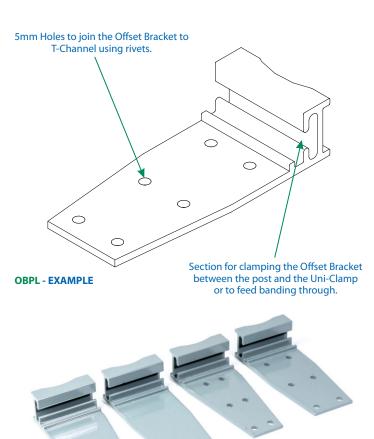

Our Offsets Brackets are available in two sizes, Small or Large, manufactured to suit either Single or Double T-Channel. The 'Punched' option of the Offset Bracket, comes pre-punched with 6x5mm holes, suitable for 4.8mm Rivets.

#### **Rivet Type**

6x 4.8mm Dome Head Rivets (per bracket)