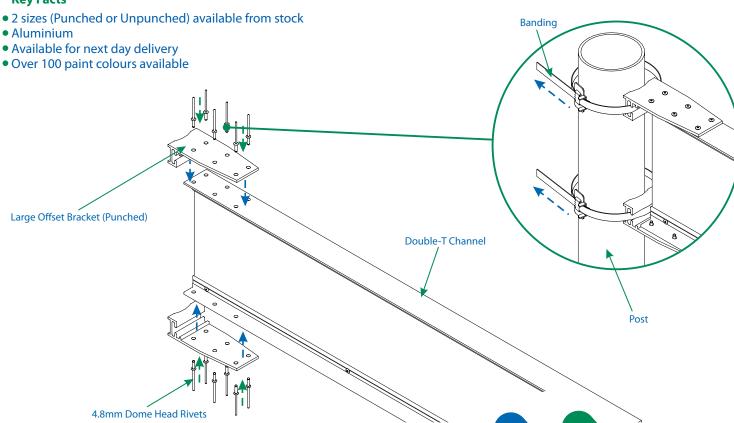

# **OB - Offset Brackets (Aluminium)**

Offset Brackets are used in conjunction with either Uni-Clamps or Banding, and T-channel to create a finger post sign. T-Channel is fixed onto the Offset Bracket with the use of rivets, before the panel is rivetted to the T-channel.

Our Offsets Brackets are available in two sizes, Small or Large, manufactured to suit either Single or Double T-Channel. The 'Punched' option of the Offset Bracket, comes pre-punched with 6x5mm holes, suitable for 4.8mm Rivets.

### **Tee-Channel Required**

Small Brackets require Single-T Channel Large Brackets require Double-T Channel

#### **Rivet Type**

6x 4.8mm Dome Head Rivets (per bracket)