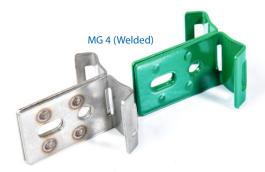

For the plain and ribbed options, the panel should be positioned between two brackets placed either side and bolted together. The panel can be bolted directly onto the welded option.

Our MG4 Brackets are manufactured from Grade 304 stainless steel and stocked as self colour only. Bespoke colours are available.

MG - MG4 Welded Bracket in self colour & painted options