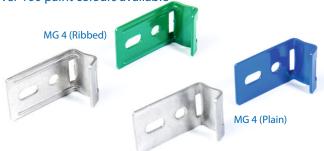

## MG4 - MG4 Brackets

Our MG4 Bracket is available in 3 different options, used to create a panel and post projecting system using 2x M8x16mm hex head bolts to connect the panel to the bracket. A banding system is required to fix the bracket to the post.

### **Key Facts**

- 3 different designs Available (Ribbed, Plain and Welded)
- Grade 304 Stainless Steel
- Available for next day delivery
- Over 100 paint colours available

MG - MG4 Ribbed & Plain Bracket inself colour & painted options