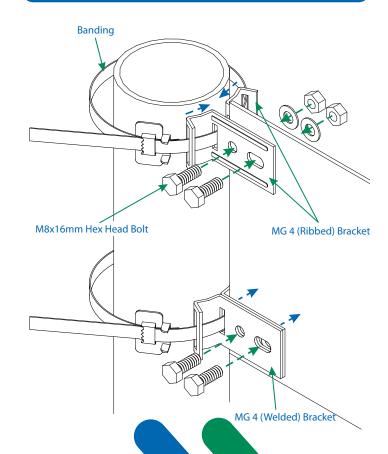

## MG4 - MG4 Brackets

Our MG4 Bracket is available in 3 different options, used to create a panel and post projecting system using 2x M8x16mm hex head bolts to connect the panel to the bracket. A banding system is required to fix the bracket to the post.

For the plain and ribbed options, the panel should be positioned between two brackets placed either side and bolted together. The panel can be bolted directly onto the welded option.

Our MG4 Brackets are manufactured from Grade 304 stainless steel and stocked as self colour only. Bespoke colours are available.

#### **Bolt Type**

2x M8x16mm Hex Head Bolts (per bracket)