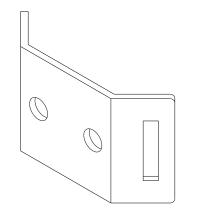

### MG2 - MG2 Brackets

Our MG2 Bracket is for post mounting a panel/item using banding. The panel/item is rivetted through the punched holes on the bracket using the 2x 4.8mm dome head rivets, with the banding feeding through the bracket before being tensioned to the post.

Manufactured from Grade 304 stainless steel, the MG2 bracket is designed for mounting small panels, or light weight application only.

Our MG2 Brackets are stocked as self colour only but can be painted to a bespoke colour.