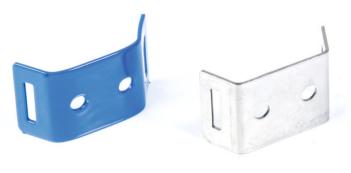

### MG2 - MG2 Brackets

Our MG2 Bracket is for post mounting a panel/item using banding. The panel/item is rivetted through the punched holes on the bracket using the 2x 4.8mm dome head rivets, with the banding feeding through the bracket before being tensioned to the post.

Manufactured from Grade 304 stainless steel, the MG2 bracket is designed for mounting small panels, or light weight application only.

Our MG2 Brackets are stocked as self colour only but can be painted to a bespoke colour.

#### **Key Facts**

- Grade 304 Stainless Steel
- Available for next day delivery
- Over 100 paint colours available

MG - MG2 Bracket in self colour & painted options