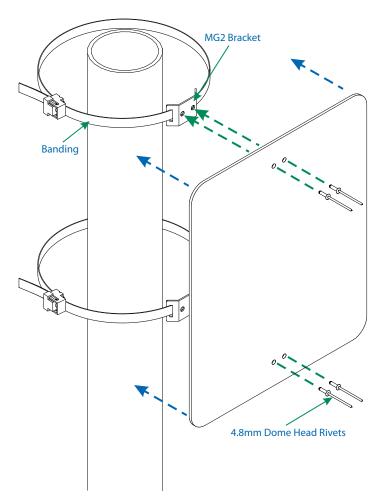

### MG2 - MG2 Brackets

Our MG2 Bracket is for post mounting a panel/item using banding. The panel/item is rivetted through the punched holes on the bracket using the 2x 4.8mm dome head rivets, with the banding feeding through the bracket before being tensioned to the post.