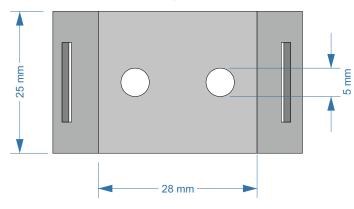

#### MG - MG2 BRACKET (STAINLESS STEEL)

**TOP VIEW** 

| FINISH     | CODE | STOCK | NON-STOCK | KEY INFO                                              |
|------------|------|-------|-----------|-------------------------------------------------------|
| S/S (MILL) | MG2  | •     |           | RAW MATERIAL: 25.4mm x 1.2mm GRADE 304 STAINLESS STEE |
| PAINTED    | MG2P |       | •         | BLANK LENGTH: 54mm                                    |
|            |      |       |           | WEIGHT: 0.013 KG                                      |
|            |      |       |           | FIXING TYPE REQUIRED: 2x SMALL RIVETS                 |
|            |      |       |           | ( RIVETS TO SUIT TWO 5mm HOLES )                      |