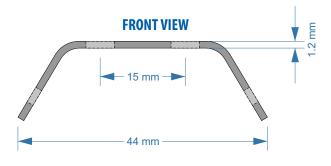

Raw Material 1.2mm Grade 304 Stainless Steel **Banding Requirement & Width** 1x Banding up to 19mm (per bracket)

**Rivet Type** 2x 4.8mm Dome Head Rivets (per bracket)

#### MG - MG2 BRACKET (STAINLESS STEEL)

**TOP VIEW** 

| FINISH     | CODE | STOCK | NON-STOCK | KEY INFO                                              |
|------------|------|-------|-----------|-------------------------------------------------------|
| S/S (MILL) | MG2  | •     |           | RAW MATERIAL: 25.4mm x 1.2mm GRADE 304 STAINLESS STEE |
| PAINTED    | MG2P |       | •         | BLANK LENGTH: 54mm                                    |
|            |      |       |           | WEIGHT: 0.013 KG                                      |
|            |      |       |           | FIXING TYPE REQUIRED: 2x SMALL RIVETS                 |
|            |      |       |           | ( RIVETS TO SUIT TWO 5mm HOLES )                      |