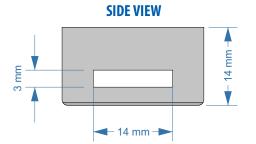

Raw Material 1.2mm Grade 304 Stainless Steel **Banding Requirement & Width** 1x Banding up to 19mm (per bracket)

**Rivet Type** 2x 4.8mm Dome Head Rivets (per bracket)

#### MG - MG2 BRACKET (STAINLESS STEEL)

**TOP VIEW** 

| FINISH     | CODE | STOCK | NON-STOCK | KEY INFO                                              |
|------------|------|-------|-----------|-------------------------------------------------------|
| S/S (MILL) | MG2  | •     |           | RAW MATERIAL: 25.4mm x 1.2mm GRADE 304 STAINLESS STEE |
| PAINTED    | MG2P |       | •         | BLANK LENGTH: 54mm                                    |
|            |      |       |           | WEIGHT: 0.013 KG                                      |
|            |      |       |           | FIXING TYPE REQUIRED: 2x SMALL RIVETS                 |
|            |      |       |           | ( RIVETS TO SUIT TWO 5mm HOLES )                      |