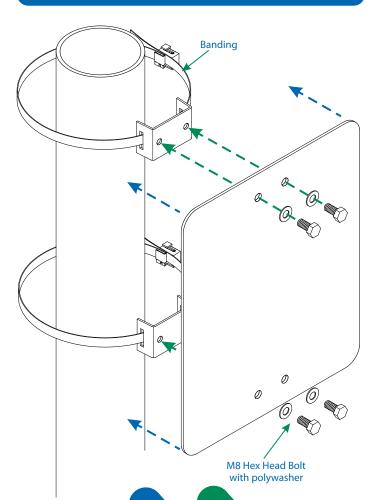

## MG1 - MG1 Brackets

Our MG1 Bracket is for post mounting a panel/item using banding. The panel/item is bolted directly into the tapped holes on the bracket using 2x M8x16mm hex head bolts and polywashers.

#### Product Options Finish Options

Raw Material 2.0mm Grade 304 Stainless Steel

**Banding Requirement & Width** 1x Banding up to 19mm (per bracket)

**Bolt Type** 2x M8x16mm Hex Head Bolts with polywashers (per bracket)