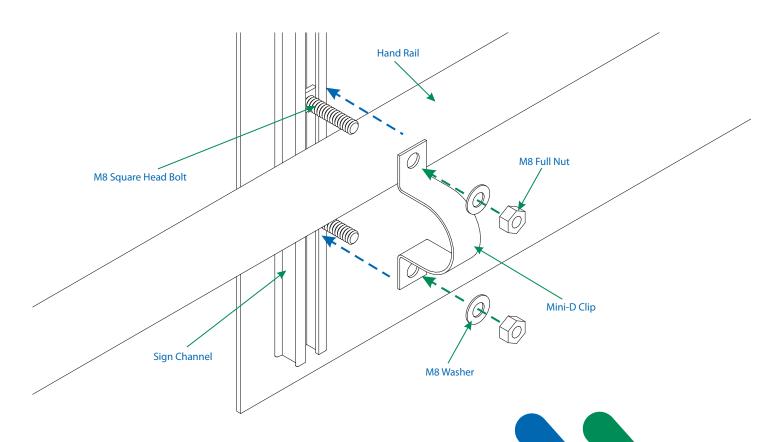

# **MDC - Mini-D Clips**

Our Mini 'D' Clips are suitable for use with all types of sign channel and installed using 2x M8x25mm bolts, nuts and washers. Manufactured from Grade 304 stainless steel, these clips are designed for use on 13mm - 50mm round rails, piping and posts.

#### **Bolt Type**

2x M8x25mm Square Head Bolt (per clip)