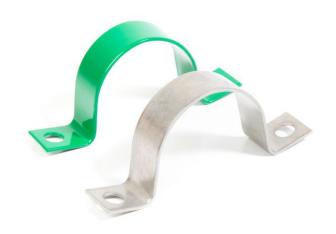

#### **Key Facts**

- 9 sizes available from stock
- Grade 304 Stainless Steel
- Available for next day delivery
- Over 100 paint colours available

MDC - Mini-D Clips in self colour and painted options

Full Range of stock Mini-D Clips in self colour

**Need Bespoke Products?**If you require bespoke clips Morris Gordon may be able to help you! We have engineers on site with over 45 years of experience in the industry.