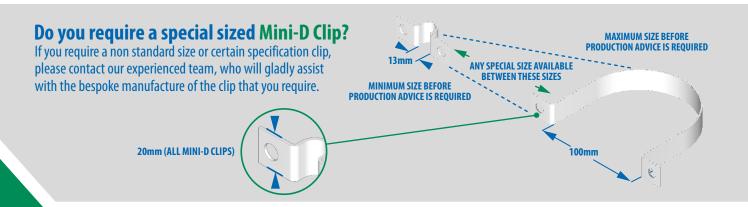

# **MDC - Mini-D Clips**

Our Mini 'D' Clips are suitable for use with all types of sign channel and installed using 2x M8x25mm bolts, nuts and washers. Manufactured from Grade 304 stainless steel, these clips are designed for use on 13mm - 50mm round rails, piping and posts.

Full Range of stock Mini-D Clips in self colour

**Need Bespoke Products?**If you require bespoke clips Morris Gordon may be able to help you! We have engineers on site with over 45 years of experience in the industry.