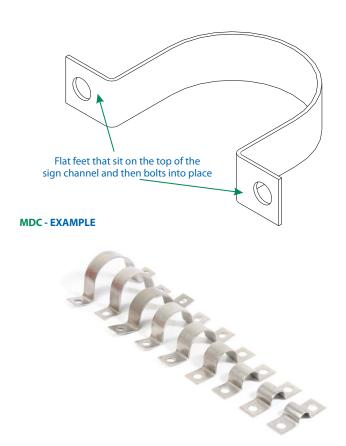

# **MDC - Mini-D Clips**

Our Mini 'D' Clips are suitable for use with all types of sign channel and installed using 2x M8x25mm bolts, nuts and washers. Manufactured from Grade 304 stainless steel, these clips are designed for use on 13mm - 50mm round rails, piping and posts.

Full Range of stock Mini-D Clips in self colour

**Need Bespoke Products?**If you require bespoke clips Morris Gordon may be able to help you! We have engineers on site with over 45 years of experience in the industry.