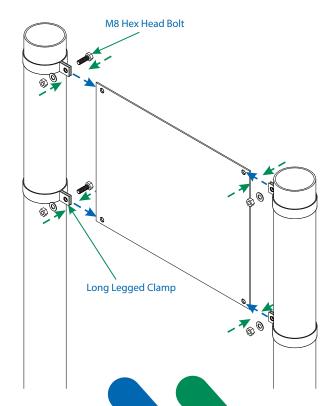

# **LLC - Long Legged Clamps**

Long Legged Clamps are designed as a solution to mounting a sign between two posts, rather than onto. The clamp uses 1 x M8x25mm hex head bolt, nut and washer, bolted directly through the panel and is then tightened around the post. Manufactured from Grade 304 stainless steel for 50 - 89mm round posts, these clamps are designed to be used in pairs, on either side of the panel.

## **Bolt Type**

1x M8x25mm Hex Head Bolt (per clamp)