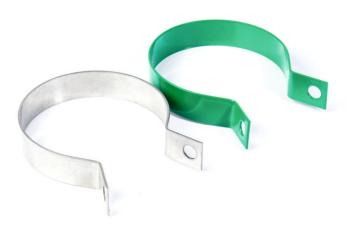

# **LLC - Long Legged Clamps**

Long Legged Clamps are designed as a solution to mounting a sign between two posts, rather than onto. The clamp uses 1 x M8x25mm hex head bolt, nut and washer, bolted directly through the panel and is then tightened around the post. Manufactured from Grade 304 stainless steel for 50 - 89mm round posts, these clamps are designed to be used in pairs, on either side of the panel.

Our Long Legged Clamps are stocked as self colour only but can be painted to a bespoke colour.

### **Key Facts**

- 4 sizes available from stock
- Grade 304 Stainless Steel
- Available for next day delivery
- Over 100 paint colours available

LLC - Long Legged Clamp in self colour and painted options