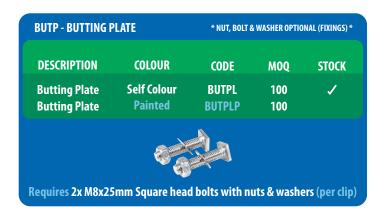

## **BUTPL - Butting Plates**

Butting Plates are a support plate used to clamp together two lengths of interlocking channel, using 2x M8x25mm square Head bolts, nuts and washers. Butting plates are manufactured from Grade 304 stainless steel.

Our Butting Plates are stocked as self colour only but can be painted to a bespoke colour.

## **Finish**

**BUTPL - Butting Plate in self colour and painted options** 