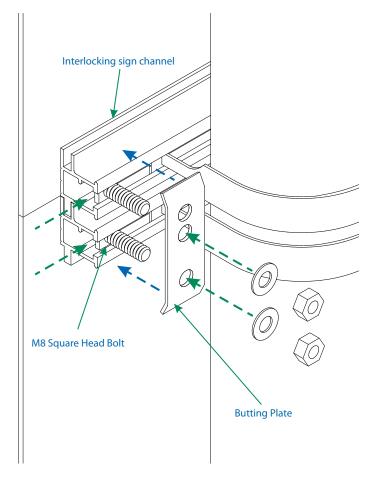

## **BUTPL - Butting Plates**

Butting Plates are a support plate used to clamp together two lengths of interlocking channel, using 2x M8x25mm square Head bolts, nuts and washers. Butting plates are manufactured from Grade 304 stainless steel.

## **Product Options**Finish Options

**Raw Material** 

1.8mm x 25mm Grade 304 Stainless Steel

**Plate Size** 

71mm x 25mm

**Bolt Type** 

2x M8x25mm Square Head Bolts (per plate)