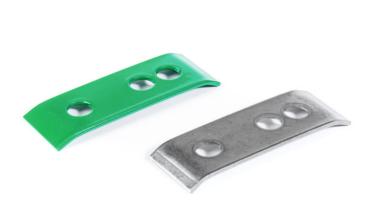

## **BUTPL - Butting Plates**

Butting Plates are a support plate used to clamp together two lengths of interlocking channel, using 2x M8x25mm square Head bolts, nuts and washers. Butting plates are manufactured from Grade 304 stainless steel.

Our Butting Plates are stocked as self colour only but can be painted to a bespoke colour.

## **Finish**

**BUTPL - Butting Plate in self colour and painted options** 