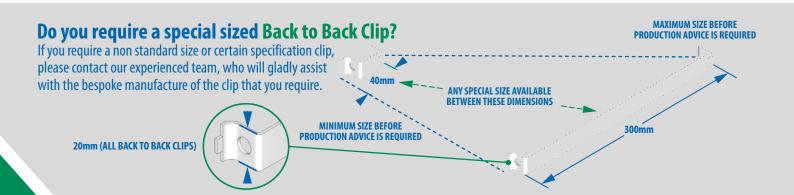

| 100 | 1     |
| 168mm                    | Painted     | BBC168P                                  | 100 |       |
| 194mm                    | Self Colour | BBC194                                   | 100 | 1     |
| 194mm                    | Painted     | BBC194P                                  | 100 |       |
| 219mm                    | Self Colour | BBC219                                   | 100 |       |
| 219mm                    | Painted     | BBC219P                                  | 100 |       |

Requires 1x M8x25mm (50mm-60mm clip) / 1x M8x38mm (76mm-219mm clip) Square head bolt with nut & washer (per clip)

What colour do you require ?

colours also available.



**BBC - EXAMPLE** 



Full range of stock Back to Back Clips in self colour







H

5

K,

and a second sec

V.

-

AND DE LE COLORIZACIÓN DE LE COL

ANN A

AMM -

info@iq-parts.nl Harsweg 34A 2461 EZ Ter Aar T +31 252 624 126 The Netherlands