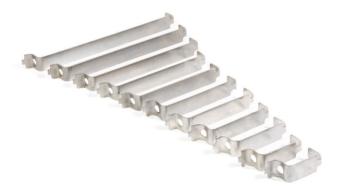

Back to Back clips must be used in pairs, placed either side of each post.

Back to Back Clips are stocked as self colour only but can be painted to a bespoke colour.

**Key Facts** BBC - Back to Back Clips in self colour and painted options • 11 sizes available from stock Grade 304 Stainless Steel • Available for next day delivery • Over 100 paint colours available Sign Channel One Piece Clip M8 Full Nut Back to Back Clip M8 Square Head Bolt M8 Washer **Product Options Finish Options** Self Colour Painted to RAL or BS

### **Size & Finish**

| BBC - BACK TO BACK CLIPS |             | * NUT, BOLT & WASHER OPTIONAL (FIXINGS)* |     |       |
|--------------------------|-------------|------------------------------------------|-----|-------|
| POST<br>DIAMETER         | COLOUR      | CODE                                     | MOQ | STOCK |
| 50mm                     | Self Colour | BBC050                                   | 100 | 1     |
| 50mm                     | Painted     | BBC050P                                  | 100 |       |
| 60mm                     | Self Colour | BBC060                                   | 100 | 1     |
| 60mm                     | Painted     | BBC060P                                  | 100 |       |
| 76mm                     | Self Colour | BBC076                                   | 100 | 1     |
| 76mm                     | Painted     | BBC076P                                  | 100 |       |
| 89mm                     | Self Colour | BBC089                                   | 100 | 1     |
| 89mm                     | Painted     | BBC089P                                  | 100 |       |
| 102mm                    | Self Colour | BBC102                                   | 100 | 1     |
| 102mm                    | Painted     | BBC102P                                  | 100 |       |
| 114mm                    | Self Colour | BBC114                                   | 100 | 1     |
| 114mm                    | Painted     | BBC114P                                  | 100 |       |
| 127mm                    | Self Colour | BBC127                                   | 100 | 1     |
| 127mm                    | Painted     | BBC127P                                  | 100 |       |
| 140mm                    | Self Colour | BBC140                                   | 100 | 1     |
| 140mm                    | Painted     | BBC140P                                  | 100 |       |
| 168mm                    | Self Colour | BBC168                                   | 100 | 1     |
| 168mm                    | Painted     | BBC168P                                  | 100 |       |
| 194mm                    | Self Colour | BBC194                                   | 100 | 1     |
| 194mm                    | Painted     | BBC194P                                  | 100 |       |
| 219mm                    | Self Colour | BBC219                                   | 100 |       |
| 219mm                    | Painted     | BBC219P                                  | 100 |       |