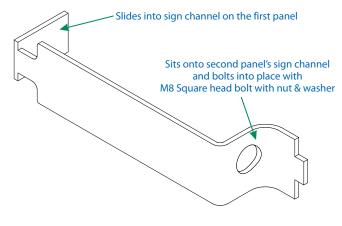

## **BBC - Back to Back Clips**

Our Back to Back Clips are designed as a solution to installing two channelled panels back to back. The foot slides into the channel on the first panel, with the second panel secured via an M8 square head bolt through the opposite end of the clip. Manufactured from Grade 304 stainless steel, these clips are suitable for use on posts 50mm- 219mm.

Back to Back clips must be used in pairs, placed either side of each post.

Back to Back Clips are stocked as self colour only but can be painted to a bespoke colour.

**Key Facts** BBC - Back to Back Clips in self colour and painted options • 11 sizes available from stock Grade 304 Stainless Steel • Available for next day delivery • Over 100 paint colours available Sign Channel One Piece Clip M8 Full Nut Back to Back Clip M8 Square Head Bolt M8 Washer **Product Options Finish Options** Self Colour Painted to RAL or BS