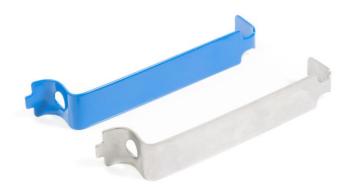

## **BBC - Back to Back Clips**

Our Back to Back Clips are designed as a solution to installing two channelled panels back to back. The foot slides into the channel on the first panel, with the second panel secured via an M8 square head bolt through the opposite end of the clip. Manufactured from Grade 304 stainless steel, these clips are suitable for use on posts 50mm- 219mm.

Back to Back clips must be used in pairs, placed either side of each post.

Back to Back Clips are stocked as self colour only but can be painted to a bespoke colour.

**Key Facts** BBC - Back to Back Clips in self colour and painted options • 11 sizes available from stock Grade 304 Stainless Steel • Available for next day delivery • Over 100 paint colours available Sign Channel One Piece Clip M8 Full Nut Back to Back Clip M8 Square Head Bolt M8 Washer **Product Options Finish Options** Self Colour Painted to RAL or BS