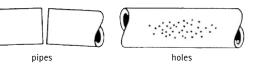

# Departs-Shop.com

# SPECS & INFORMATION

U



# **REPAIR CLAMP HS-2**

## FOR WATER AND GAS SERVICE

double band repair clamps are suitable for the repair of ALL pipe types. GRP and PE pipes can be repaired with specially adjusted repair clamps: ask your distributor or Hegawa.

### Following types of damage can be repaired:







### **Material specification**

- Metal parts: stainless steel AISI 304 or AISI 316L.
- Nuts are made from stainless steel AISI 316 and are coated with molybdene to prevent galling.
- Stainless steel washers.
- All parts have been rounded and have undergone chemical treatment after welding to return the corrosion resistance to its original state.
- Available rubber gaskets NBR EPDM compounded for watergas and sewer service. Other compounds are available on request.
- The rubber is tapered and has a waffle pattern.
- Bridge plate is vulcanized into the rubber gasket
- Double folded lifter bar.
- No loose parts that may get lost during installation.

### **Available sizes**

From DN 80 up to including DN 700. Larger Pipe diameters can be repaired by our HS-3, triple band clamp. Length vary