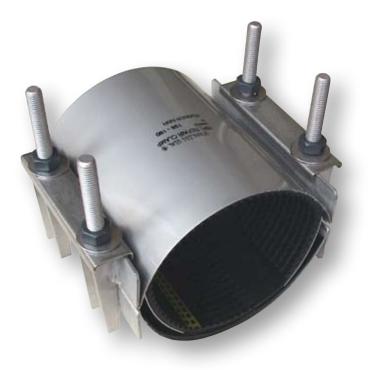

# **REPAIR CLAMP HS-2**

## FOR WATER AND GAS SERVICE

double band repair clamps are suitable for the repair of ALL pipe types. GRP and PE pipes can be repaired with specially adjusted repair clamps: ask your distributor or Hegawa.

### **Material specification**

- Metal parts: stainless steel AISI 304 or AISI 316L.
- Nuts are made from stainless steel AISI 316 and are coated with molybdene to prevent galling.
- Stainless steel washers.
- All parts have been rounded and have undergone chemical treatment after welding to return the corrosion resistance to its original state.
- Available rubber gaskets NBR EPDM compounded for watergas and sewer service. Other compounds are available on request.
- The rubber is tapered and has a waffle pattern.
- Bridge plate is vulcanized into the rubber gasket
- Double folded lifter bar.
- No loose parts that may get lost during installation.

### **Available sizes**

From DN 80 up to including DN 700. Larger Pipe diameters can be repaired by our HS-3, triple band clamp. Length varying according to diameter from 200 to 750 mm. Working range is max. 22 mm.

### Working pressures

16 bars for smaller sizes and 10 bars for the larger sizes. Please see our pricelist for detailed information regarding working pressures.

H

5

K,

and a second sec

V.

-