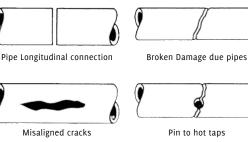

# Departs-Shop.com

# SPECS & INFORMATION

U



# **REPAIR CLAMP HS-2**

## FOR WATER AND GAS SERVICE

double band repair clamps are suitable for the repair of ALL pipe types. GRP and PE pipes can be repaired with specially adjusted repair clamps: ask your distributor or Hegawa.

### Following types of damage can be repaired:







### **Material specification**

- Metal parts: stainless steel AISI 304 or AISI 316L.
- Nuts are made from stainless steel AISI 316 and are coated with molybdene to prevent galling.
- Stainless steel washers.
- All parts have been rounded and have undergone chemical treatment after welding to return the corrosion resistance to its original state.
- Available rubber gaskets NBR EPDM compounded for watergas and sewer service. Other compounds are available on request.
- The rubber is tapered and has a waffle pattern.
- Bridge plate is vulcanized into the rubber gasket
- Double folded lifter bar.
- No loose parts that may get lost during installation.

### **Available sizes**

From DN 80 up to including DN 700. Larger Pipe diameters can be repaired by our HS-3, triple band clamp. Length