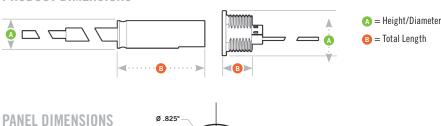

oupler components: PET Air coupler components: Acetal

Springs: Stainless steel

Panel Mount Nut: Zinc-plated steel

**Electrical contacts:** Gold-plated copper alloy

O-rings: Buna-N Air line: PVC COLOR: Gray

**EXTERNAL UMBILICAL HOSE:** 

4 feet (121 cm) PVC

WIRE: 22AWG PVC jacket

**TERMINATIONS:** 

Panel: 1/16" hose barb and two 22AWG wires

with 11" pigtail

**Umbilical:** 4' (121 cm) umbilical with one 1/16" ID PVC tube and two 22AWG wires with

6" pigtail

Number of air lines: 1

**ELECTRICAL SPECIFICATIONS** 

Voltage: Up to 24VDC Current: Up to 3 Amps Wire: 22AWG with PVC jacket Number of contacts: 2



cpcworldwide.com/MiniHybrid

## FEATURES BENEFITS

## MINI HYBRID SERIES DIMENSIONS

**COUPLING HOSE - Acetal** 



#### **COUPLING PANEL** - Acetal



#### PRODUCT DIMENSIONS