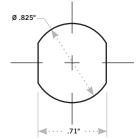

pler components: PET Air coupler components: Acetal

Springs: Stainless steel

Panel Mount Nut: Zinc-plated steel

**Electrical contacts:** Gold-plated copper alloy

O-rings: Buna-N Air line: PVC COLOR: Gray

**EXTERNAL UMBILICAL HOSE:** 

4 feet (121 cm) PVC

WIRE: 22AWG PVC jacket

**TERMINATIONS:** 

Panel: 1/16" hose barb and two 22AWG wires

with 11" pigtail

**Umbilical:** 4' (121 cm) umbilical with one 1/16" ID PVC tube and two 22AWG wires with

6" pigtail

Number of air lines: 1

**ELECTRICAL SPECIFICATIONS** 

Voltage: Up to 24VDC Current: Up to 3 Amps Wire: 22AWG with PVC jacket Number of contacts: 2



cpcworldwide.com/MiniHybrid

## FEATURES BENEFITS

## MINI HYBRID SERIES DIMENSIONS

**COUPLING HOSE - Acetal** 



#### **COUPLING PANEL** - Acetal



#### PRODUCT DIMENSIONS