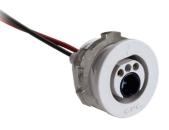

## MINI HYBRID SERIES DIMENSIONS

**COUPLING HOSE - Acetal** 

#### **COUPLING PANEL** - Acetal