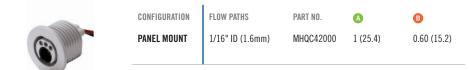

**MATERIALS:** 

External coupler components: PET Air coupler components: Acetal

Springs: Stainless steel

Panel Mount Nut: Zinc-plated steel

**Electrical contacts:** Gold-plated copper alloy

O-rings: Buna-N Air line: PVC COLOR: Gray

**EXTERNAL UMBILICAL HOSE:** 

4 feet (121 cm) PVC

WIRE: 22AWG PVC jacket

**TERMINATIONS:** 

Panel: 1/16" hose barb and two 22AWG wires

with 11" pigtail

**Umbilical:** 4' (121 cm) umbilical with one 1/16" ID PVC tube and two 22AWG wires with

6" pigtail

Number of air lines: 1

**ELECTRICAL SPECIFICATIONS** 

Voltage: Up to 24VDC Current: Up to 3 Amps Wire: 22AWG with PVC jacket Number of contacts: 2



cpcworldwide.com/MiniHybrid

## FEATURES BENEFITS

## MINI HYBRID SERIES DIMENSIONS

**COUPLING HOSE - Acetal** 



#### **COUPLING PANEL** - Acetal



#### PRODUCT DIMENSIONS