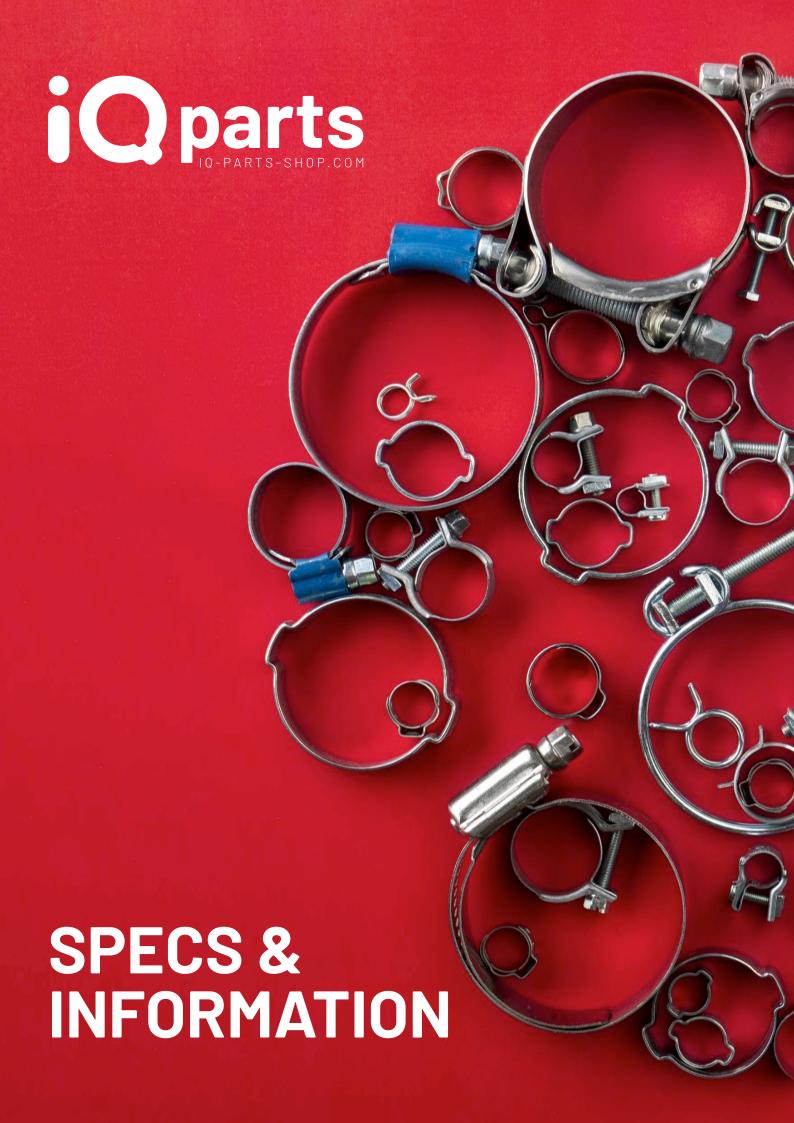

# MINI HYBRID SERIES CONNECTOR

**Mini Hybrid Connector** – A compact, single connection point with a smaller form factor that is ideal for use in low-pressure applications where ease of use and ergonomics are important. This connector makes it easy to connect power, signal and gases in one simple motion.

### **SPECIFICATIONS**

PRESSURE:

Vacuum to 25 psi, 1.7 bar

**TEMPERATURE:** 

40°F to 80°F (4°C to 27°C)

**MATERIALS:** 

External coupler components: PET Air coupler components: Acetal

Springs: Stainless steel

Panel Mount Nut: Zinc-plated steel

**Electrical contacts:** Gold-plated copper alloy

O-rings: Buna-N Air line: PVC COLOR: Gray

**EXTERNAL UMBILICAL HOSE:** 

4 feet (121 cm) PVC

WIRE: 22AWG PVC jacket

**TERMINATIONS:** 